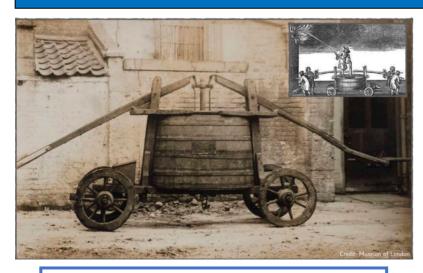

## DT Knowledge Map - Spring I - Fire Engines

Fire engine—1966—Great fire of London

Modern Fire Engine