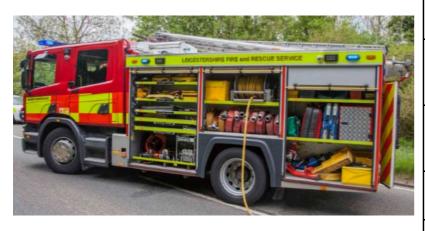

## DT Knowledge Map - Spring I - Fire Engines

Fire engine—1966—Great fire of London

Modern Fire Engine