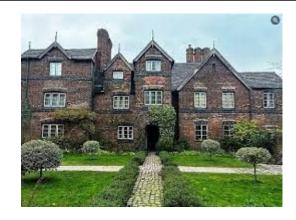

## History Knowledge Map - Autumn I — Houses





## Mosely Old Hall





















Types of homes

Iron Age 800BC - 43AD

Tudors 1485 - 1603





## Vocabulary

|                      | Detached       | A stand-alone residential structure that does not      |
|----------------------|----------------|--------------------------------------------------------|
|                      |                | share outside walls with another house or building.    |
| 2                    | Semi— detached | A house that shares one wall with the next house.      |
| 3                    | Location       | A particular place.                                    |
|                      | Location       | 71 particular place.                                   |
| 4                    | Materials      | Items that are used to create or build an it