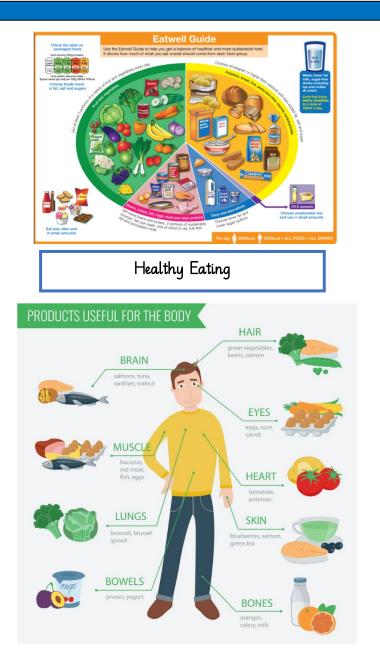

| Ι | Healthy      | A person in a good physical or mental condition.                                                             |
|---|--------------|--------------------------------------------------------------------------------------------------------------|
| 2 | Diet         | The kinds of food that a person, animal, or com-<br>munity eats.                                             |
| 3 | Protein      | A food group that helps the body to function ful-<br>ly. Items include fish, meat, nuts and lentils.         |
| Ļ | Carbohydrate | A food group that gives the body energy. Items include rice, pasta, potatoes.                                |
| 5 | Dairy        | A food group that supports bone health and the strength of the body. Items include milk, cheese and yoghurt. |
| 6 | Fats         | A food group that the body needs to store energy in the body.                                                |