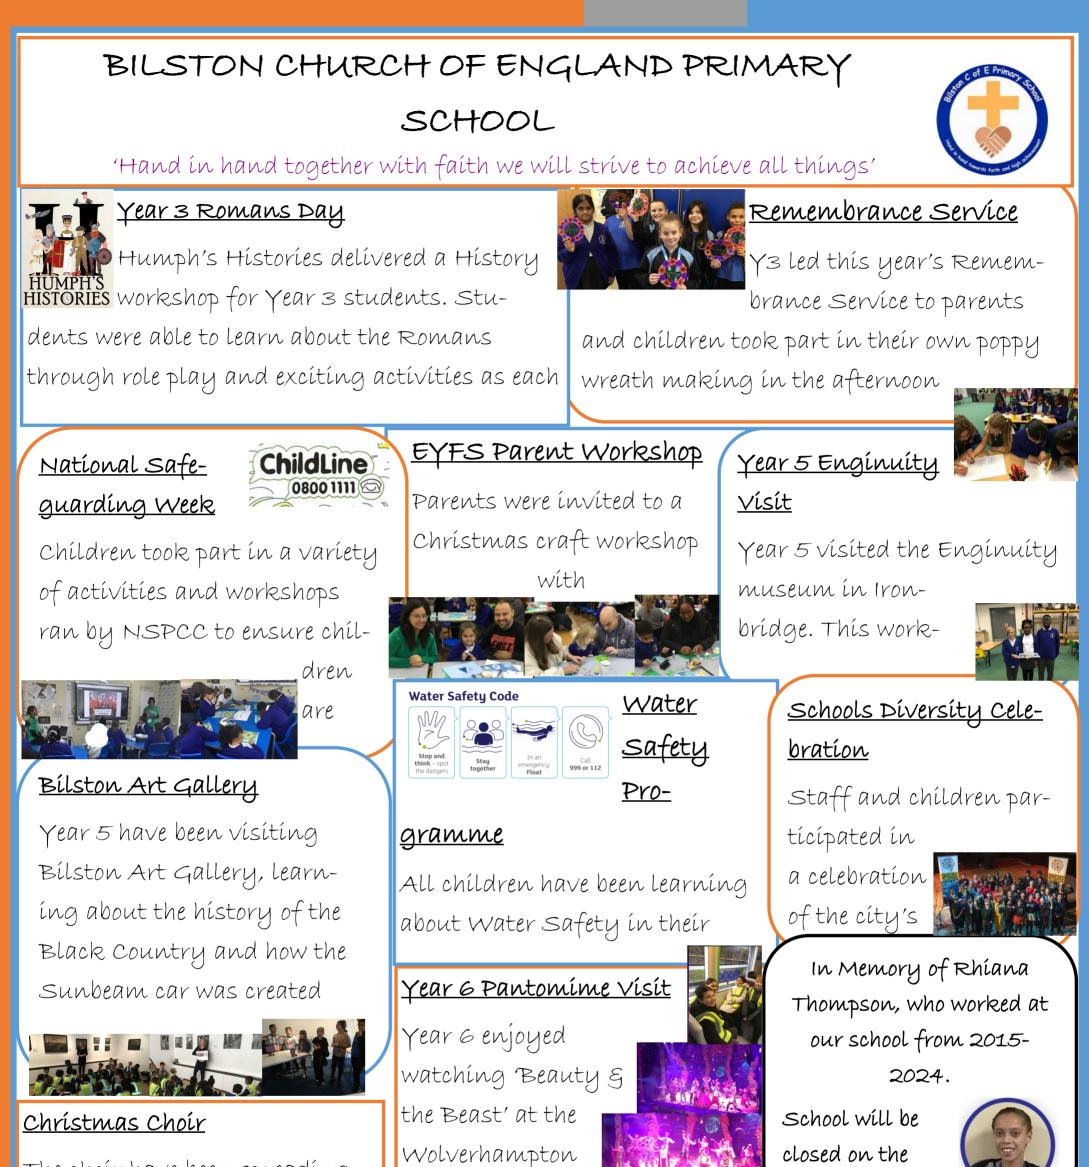

The choir have been spreading

their Christmas cheer at Excel



## <u>Sports Success</u>

There have been a variety of sporting events that have taken place this half term with Hockey, Football and

Well done to class **<u>1JB</u>** and <u>**3JC**</u> for having the best class attendances in KS1 and KS2 this Autumn term! Please remember that

| <u>Class attendances this full</u> |             |
|------------------------------------|-------------|
| <u>term</u>                        |             |
| RJB— 94.5%                         | 3IB - 95.2% |
| RLG — 93.1%                        | 4HM —96.3%  |
| <u>1JB— 96.2%</u>                  | 4RF — 96.3% |
| 1VJ — 91.7%                        | 5AB - 95.3% |
| 2MKJ — 95.0%                       | 5JL— 95.4%  |
| 2DR — 95.1%